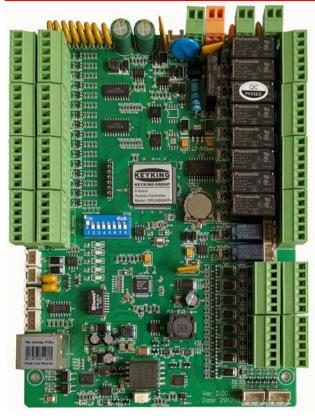

## **Controller Description**

The **DPU3088NT+**, (**KEYKING**, **3** Series, **D**oor Controller, **4** Doors, **8** Readers, **TCP/IP** Enabled) is an advanced 4 doors access controller allowing for the connection of both In and Out card readers.

### **Controller Specifications**

- CPU: 32 Bit Processor
- 8 Door Relay (NC/NO)
- 8 Door Sensor (NO)
- 8 Exit Button
- 2 Auxiliary Output Relays
- 4 Auxiliary Inputs
- 8 Wiegand Readers
- RS-232/RS-485/TCPIP interface
- Up to 127 controllers per RS-485 bus
- Supports online computer polling
- Communication speed: 19200/9600/4800
- 15 Time Groups for each door
- Card Capacity: 30,000
- Transaction Storage: 100,000 events
- Maximum LAN Distance: 1200 meters (4000ft) using RS-485.
- Operating Voltage: 12V DC (±10%)
- 110/220 AC (50/60HZ) switched mode
  12V DC 6A Power Supply c/w 13.8V DC battery charging circuit
- 12VDC Output while POE+: 2A;
- Operating Current: ≤200mA
- Standby Current:≤150mA
- Working Temperature: -40C~70C
- Data Memory: 16M bit (protected)
- 1 Lithium battery backup (up to 10 years data retention)
- Metal case dimensions: 403mm x 384mm x 72mm
- Weight: 0.2Kg (without metal case)
  4.7Kg (with metal case & PSU)